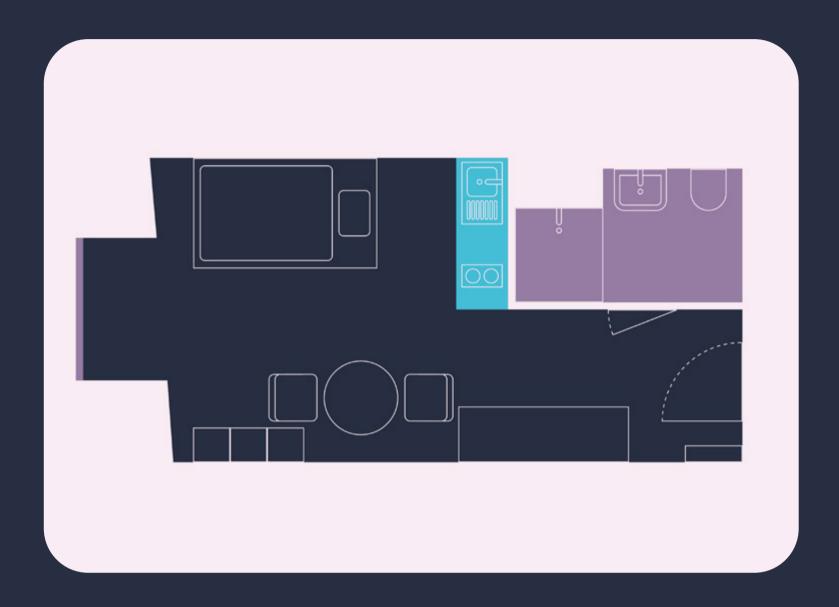

coffee lounge, gym, community kitchen, library, co-working areas, a rooftop terrace and neighborhood-situated supermarket, give a new definition to the living experience.

In addition, events are regularly held exclusively for Havens residents: Cooking classes, cocktail evenings and other joint activities that get neighbors talking, create opportunities for exchange

and strengthen the Havens sense of community.



- Fixed term, no termination option
- Cancellation period 3 months
  - Cancellation period of 1 month after the first 6 months

## All-round apartment with generous common areas



By booking additional services, tenants customize their well-being experience individually. At the center of every apartment concept tenats find coziness and comfort.



# Layout example "The Cozy"







## The neighborhood

Culture, dining, leisure: Altona is one of the most attractive and multifaceted residential areas in Hamburg. Whether on the Altona Balcony with a view of the Elbe River or walking along the harbor - Altona feels like a vacation. After work, cafés and restaurants as well as numerous cultural and leisure facilities attract people to the lively and open-minded neighborhood.



Quartier 040 Hamburg Oeverseestraße 7 22796 Hamburg



Elbstrand 15 minutes drive 4,7 km



Supermarket & pharmacy in the house



Hafencity 15 minutes drive 5,5km



Holstenstraße (S-bahn) 5 minutes walk 400m



Main Station 13 minutes drive 5km



Sternschanze 5 minutes drive 4,6km



Airport 25 minutes drive 10,4km