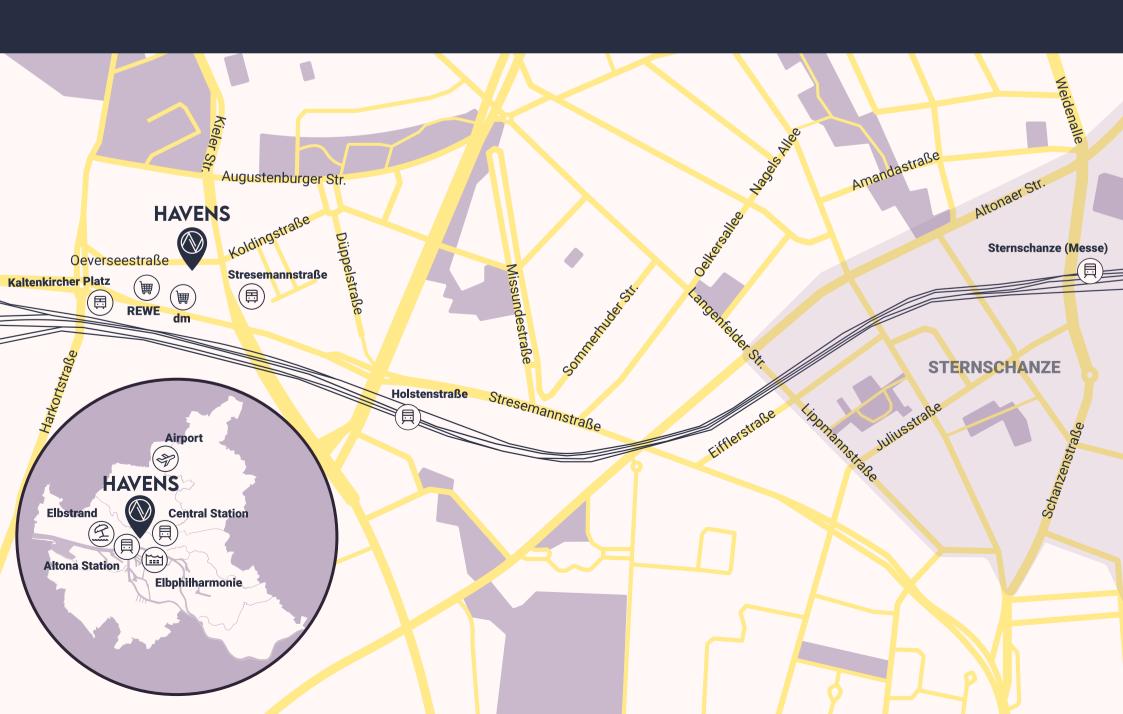

## The neighborhood

Culture, dining, leisure: Altona is one of the most attractive and multifaceted residential areas in Hamburg. Whether on the Altona Balcony with a view of the Elbe River or walking along the harbor - Altona feels like a vacation. After work, cafés and restaurants as well as numerous cultural and leisure facilities attract people to the lively and open-minded neighborhood.

Quartier 040 Hamburg Oeverseestraße 7 22796 Hamburg

Elbstrand 15 minutes drive 4,7 km

Supermarket & pharmacy in the house

Hafencity 15 minutes drive 5,5km

Holstenstraße (S-bahn) 5 minutes walk 400m

Main Station 13 minutes drive 5km

Sternschanze 5 minutes drive 4,6km

Airport 25 minutes drive 10,4km