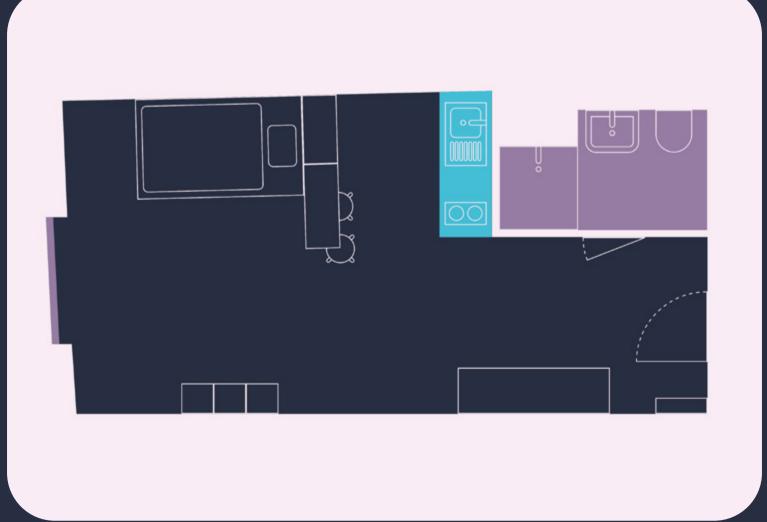

# Layout example "The Cozy"

## All-round apartment with generous common areas

By booking additional services, tenants customize their well-being experience individually. At the center of every apartment concept tenats find coziness and comfort.