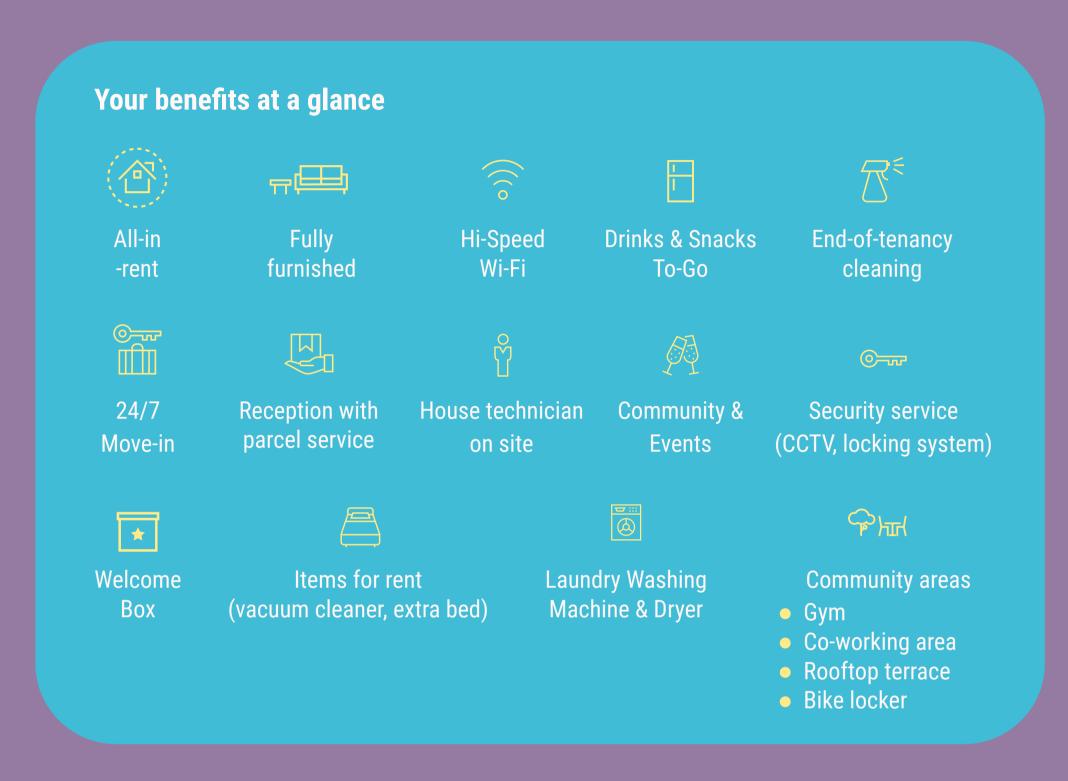

## **Property description**

Newly conceptualized living comfort! Contemporary and internationally focused concept living that combines remote working, living, wellness and entertainment in one of the city's most popular neighborhoods. Multiple community spaces such as lobby, coffee lounge, gym, community kitchen, library, co-working areas, a rooftop terrace and neighborhood-situated supermarket, give a new definition to the living experience.

In addition, events are regularly held exclusively for Havens residents: Cooking classes, cocktail evenings and other joint activities that get neighbors talking, create opportunities for exchange

and strengthen the Havens sense of community.

## All-round apartment with generous common areas

By booking additional services, tenants customize their well-being experience individually. At the center of every apartment concept tenats find coziness and comfort.