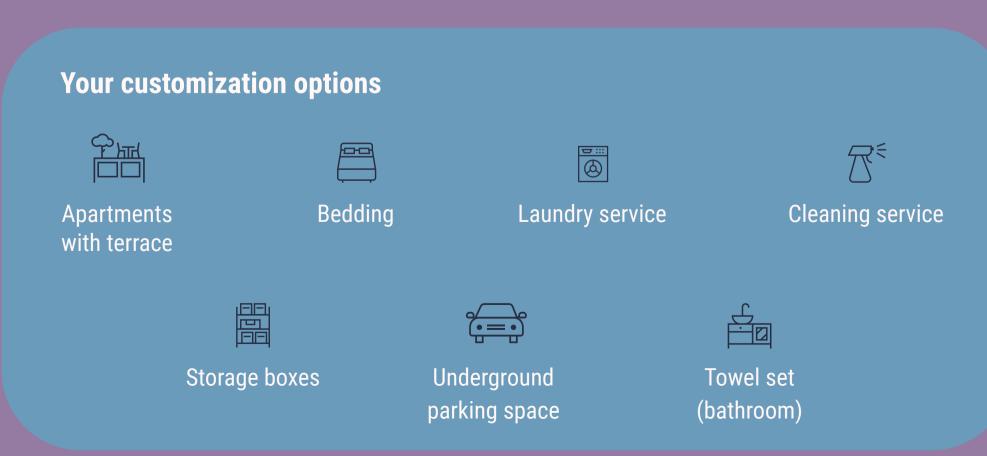

**Underground parking space:** Optional

## All-round apartment with generous common areas

By booking additional services, tenants customize their well-being experience individually. At the center of every apartment concept tenats find coziness and comfort.