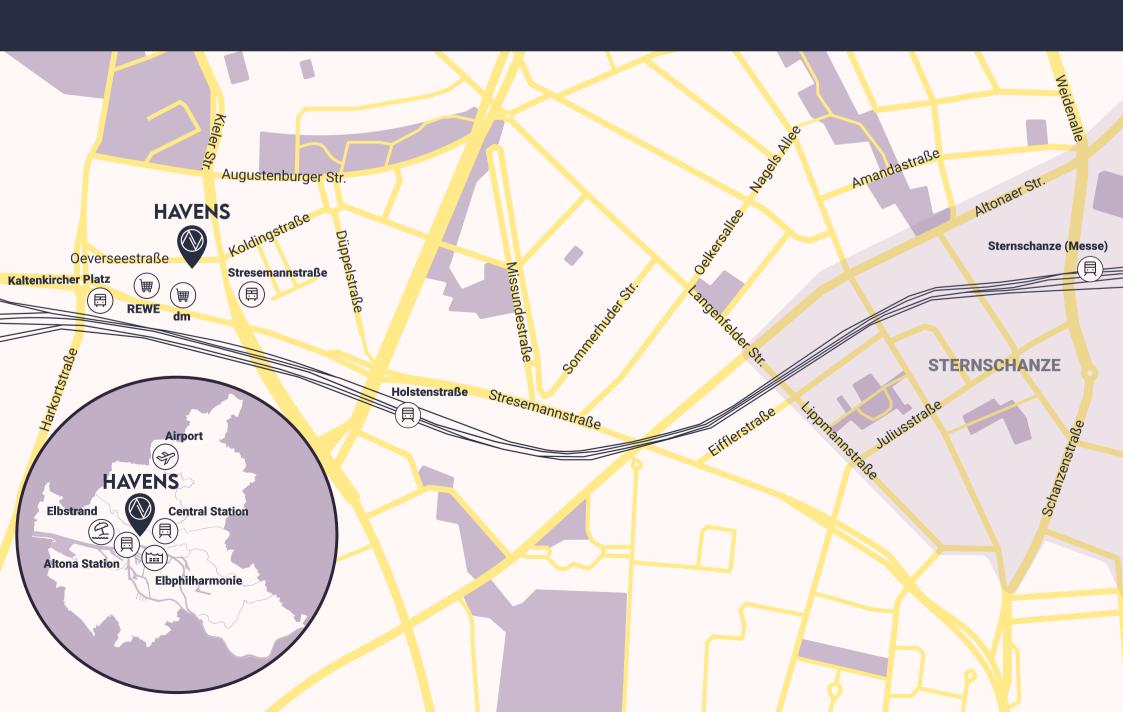

#### The neighborhood

Culture, dining, leisure: Altona is one of the most attractive and multifaceted residential areas in Hamburg. Whether on the Altona Balcony with a view of the Elbe River or walking along the harbor - Altona feels like a vacation. After work, cafés and restaurants as well as numerous cultural and leisure facilities attract people to the lively and open-minded neighborhood.

Quartier 040 Hamburg Oeverseestraße 7 22796 Hamburg

Elbstrand 15 minutes drive 4,7 km

Supermarket & pharmacy in the house

Hafencity 15 minutes drive 5,5km

Holstenstraße (S-bahn) 5 minutes walk 400m

Main Station 13 minutes drive 5km

Sternschanze 5 minutes drive 4,6km

Airport 25 minutes drive 10,4km