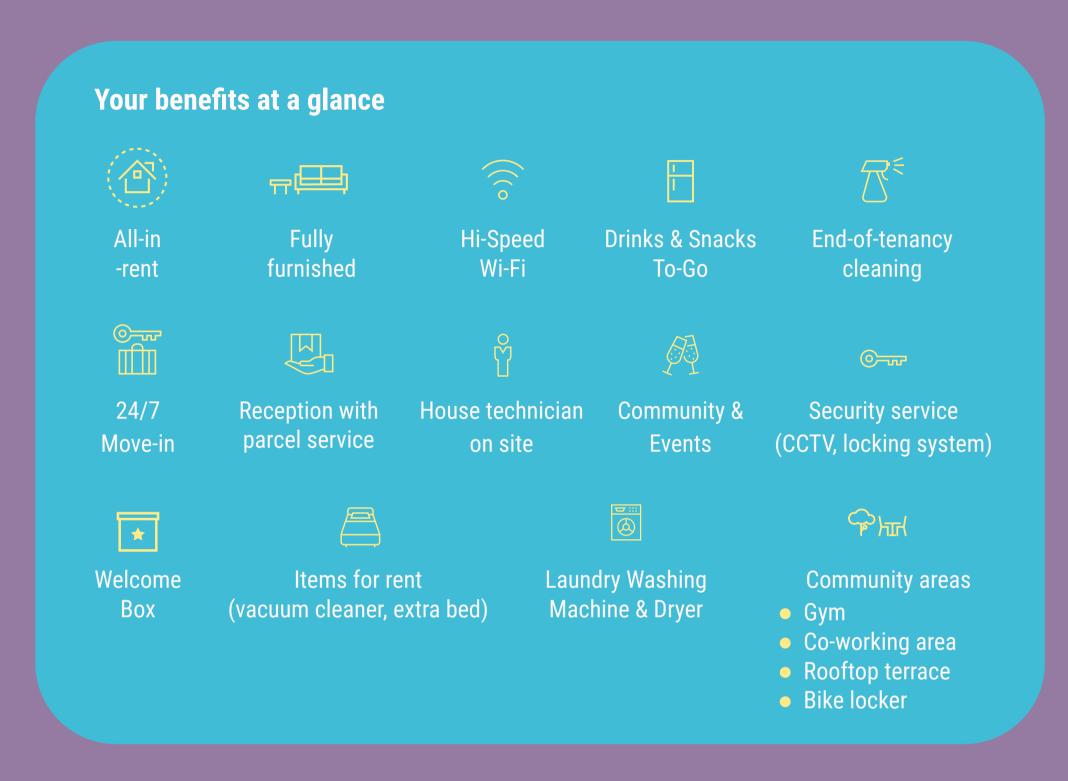

## **Property description**

Newly conceptualized living comfort! Contemporary and internationally focused concept living that combines remote working, living, wellness and entertainment in one of the city's most popular neighborhoods. Multiple community spaces such as lobby, coffee lounge, gym, community kitchen, library, co-working areas, a rooftop terrace and neighborhood-situated supermarket, give a new definition to the living experience.

In addition, events are regularly held exclusively for Havens residents: Cooking classes, cocktail evenings and other joint activities that get neighbors talking, create opportunities for exchange and strengthen the Havens sense of community.

# All-round apartment with generous common areas

By booking additional services, tenants customize their well-being experience individually. At the center of every apartment concept tenats find coziness and comfort.