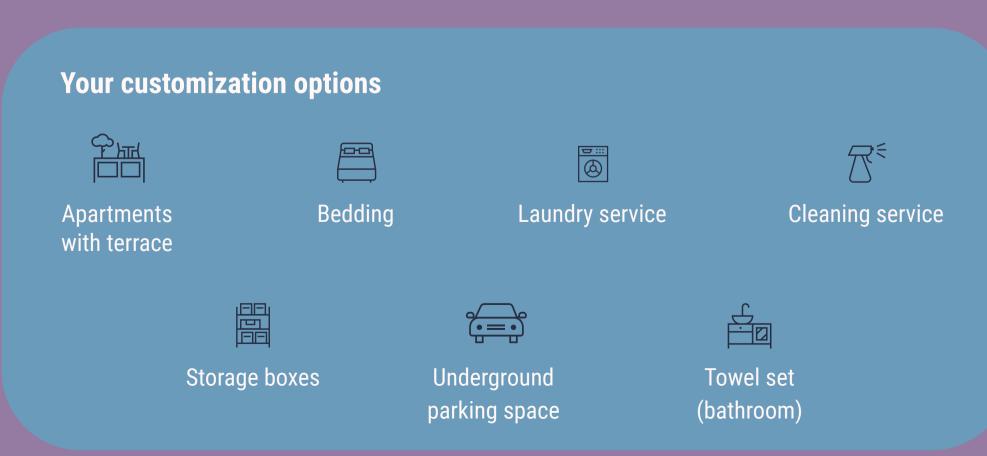

# All-round apartment with generous common areas

By booking additional services, tenants customize their well-being experience individually. At the center of every apartment concept tenats find coziness and comfort.