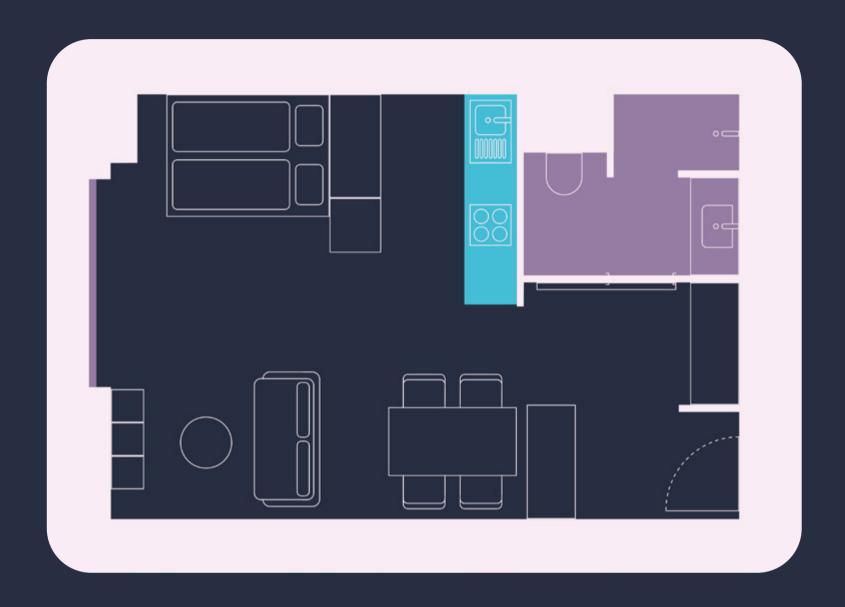

living, wellness and entertainment in one of the city's most popular neighborhoods. Multiple community spaces such as lobby, coffee lounge, gym, community kitchen, library, co-working areas, a rooftop terrace and neighborhood-situated supermarket, give a new definition to the living experience.

In addition, events are regularly held exclusively for Havens residents: Cooking classes, cocktail evenings and other joint activities that get neighbors talking, create opportunities for exchange and strengthen the Havens sense of community.



# All-round apartment with generous common areas



By booking additional services, tenants customize their well-being experience individually. At the center of every apartment concept tenats find coziness and comfort.



## Layout example "The Standard"







#### The neighborhood

Culture, dining, leisure: Altona is one of the most attractive and multifaceted residential areas in Hamburg. Whether on the Altona Balcony with a view of the Elbe River or walking along the harbor - Altona feels like a vacation. After work, cafés and restaurants as well as numerous cultural and leisure facilities attract people to the lively and open-minded neighborhood.



Quartier 040 Hamburg Oeverseestraße 7 22796 Hamburg



Elbstrand 15 minutes drive 4,7 km



Supermarket & pharmacy in the house



Hafencity 15 minutes drive 5,5km



Holstenstraße (S-bahn) 5 minutes walk 400m



Main Station 13 minutes drive 5km



Sternschanze 5 minutes drive 4,6km



Airport 25 minutes drive 10,4km