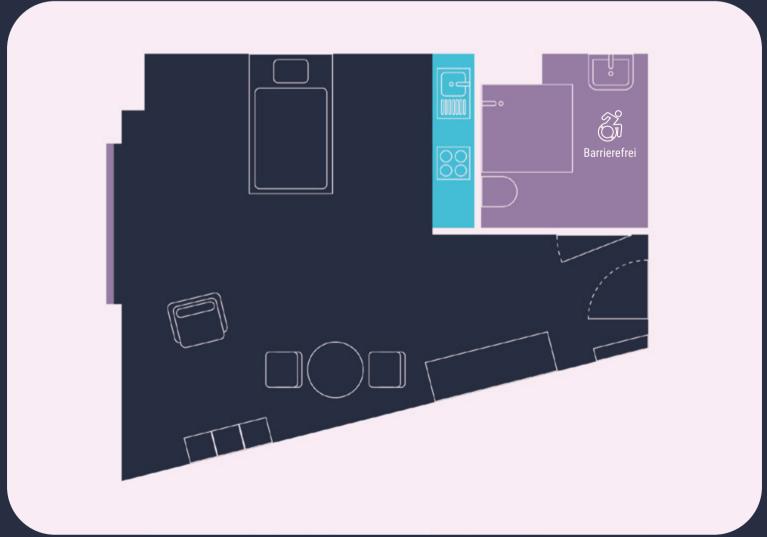

iving, wellness and entertainment in one of the city's most popular neighborhoods. Multiple community spaces such as lobby, coffee lounge, gym, community kitchen, library, co-working areas, a rooftop terrace and neighborhood-situated supermarket, give a new definition to the living experience.

In addition, events are regularly held exclusively for Havens residents: Cooking classes, cocktail evenings and other joint activities that get neighbors talking, create opportunities for exchange and strengthen the Havens sense of community.



# All-round apartment with generous common areas



By booking additional services, tenants customize their well-being experience individually. At the center of every apartment concept tenats find coziness and comfort.



## Layout example "The Standard"







#### The neighborhood

Culture, dining, leisure: Altona is one of the most attractive and multifaceted residential areas in Hamburg. Whether on the Altona Balcony with a view of the Elbe River or walking along the harbor - Altona feels like a vacation. After work, cafés and restaurants as well as numerous cultural and leisure facilities attract people to the lively and open-minded neighborhood.



Quartier 040 Hamburg Oeverseestraße 7 22796 Hamburg



Elbstrand 15 minutes drive 4,7 km



Supermarket & pharmacy in the house



Hafencity 15 minutes drive 5,5km



Holstenstraße (S-bahn) 5 minutes walk 400m



Main Station 13 minutes drive 5km



Sternschanze 5 minutes drive 4,6km



Airport 25 minutes drive 10,4km