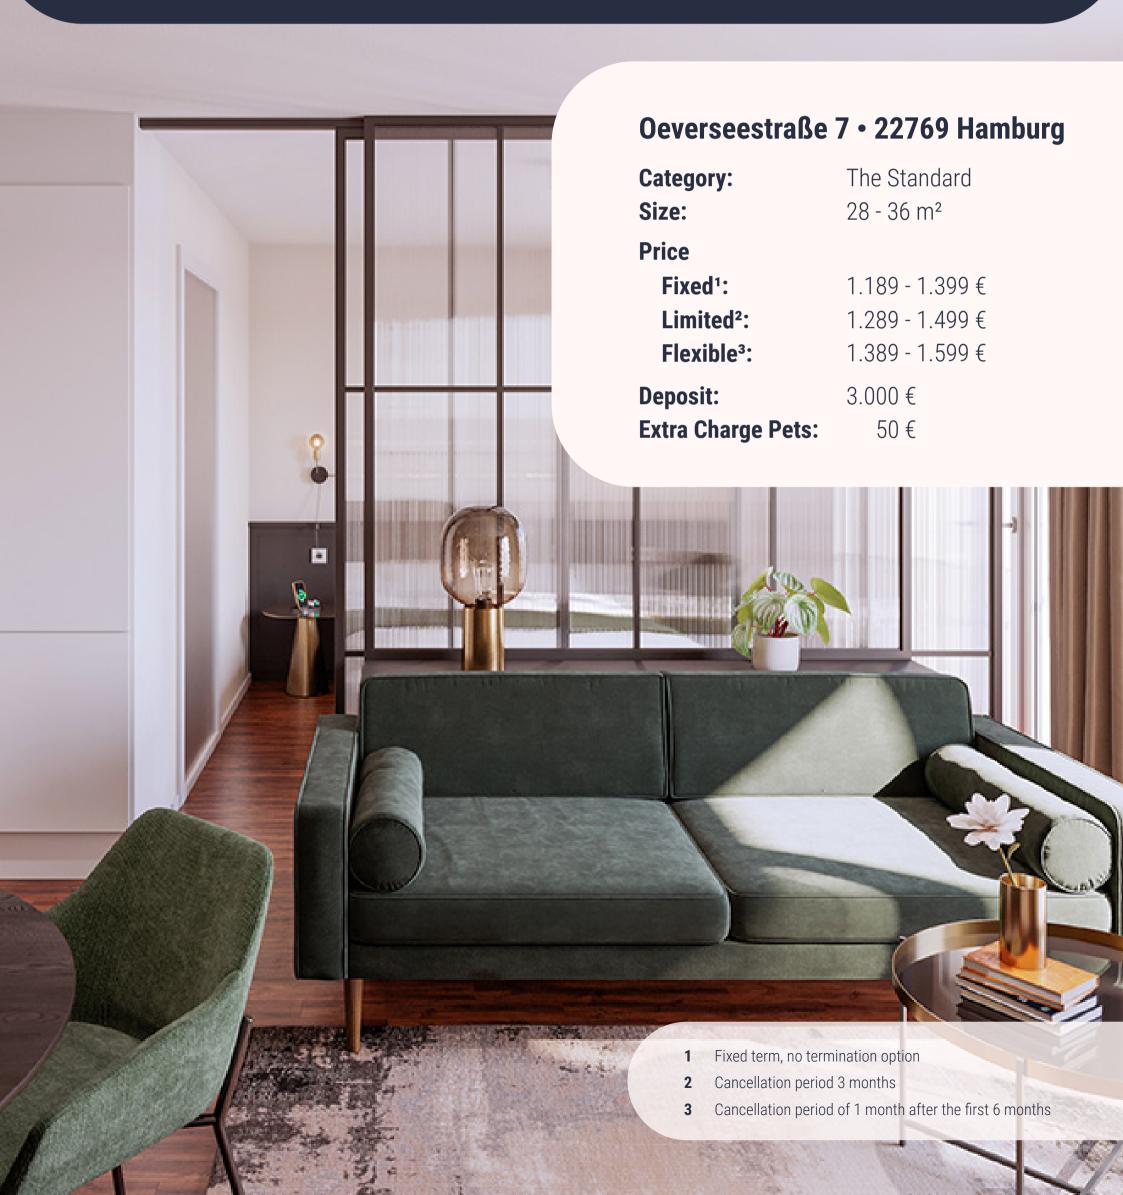

#### **Facts**

**Lease period:** 6 - 12 months **Notice period:** 1 - 3 months

**Number of persons:** 1 - 2 persons

Room:

**Elevator:** Yes

**Floor:** 1 - 8

First Occupancy: 2021

Pets: Yes

Underground parking space: Optional

**Fully and partly furnished apartments:** Yes **Barrier-free access:** Yes