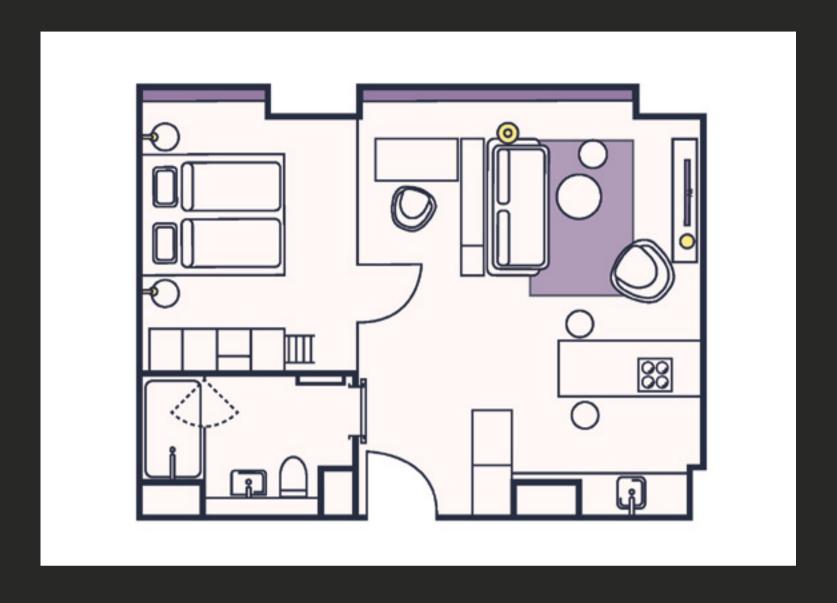

eptual living combines living, remote working, well-being and entertainment in one of the city's most popular residential areas. Numerous community spaces such as lobby, coffee lounge, gym, communal kitchen, co-working areas and a roof terrace give the living experience a new definition. In addition, events are regularly organized exclusively for HAVENS residents: movie nights, cocktail nights and other joint activities bring neighbors into conversation, create opportunities for exchange and strengthen the HAVENS sense of community.



## ALL-ROUND APARTMENT

with generous common areas



By booking additional services, tenants customize their well-being experience individually. At the center of every apartment concept tenats find coziness and comfort.



# LAYOUT EXAMPLE

"The Spacious"







# "THE SPACIOUS"

Apartment Styles

### ZEN





## TECH





### **ARTIST**





## THE NEIGHBORHOOD

Bockenheim, Frankfurt's most populous district, remains vibrant and constantly changing. Centrally located, it scores with a variety of shopping streets such as Leipziger Straße, charming cafés and lively pubs. Cultural hotspots such as the Bockenheimer Depot and the Titania Theater give the district artistic charm. Once a student hub around the Bockenheimer Warte, the area still retains its academic roots.



HAVENS LIVING
Voltastraße 81
60486 Frankfurt am Main

Rebstockpark und Bad

14 minutes drive 2,7 km

REWE
11 minutes drive 800m

Senckenbergmuseum
14 minutes drive 2,8km

An der Dammheide (Stadtbahn)

1 minutes drive 49m

Main station
15 minutes drive 3,2km

Palmengarten
17 mi