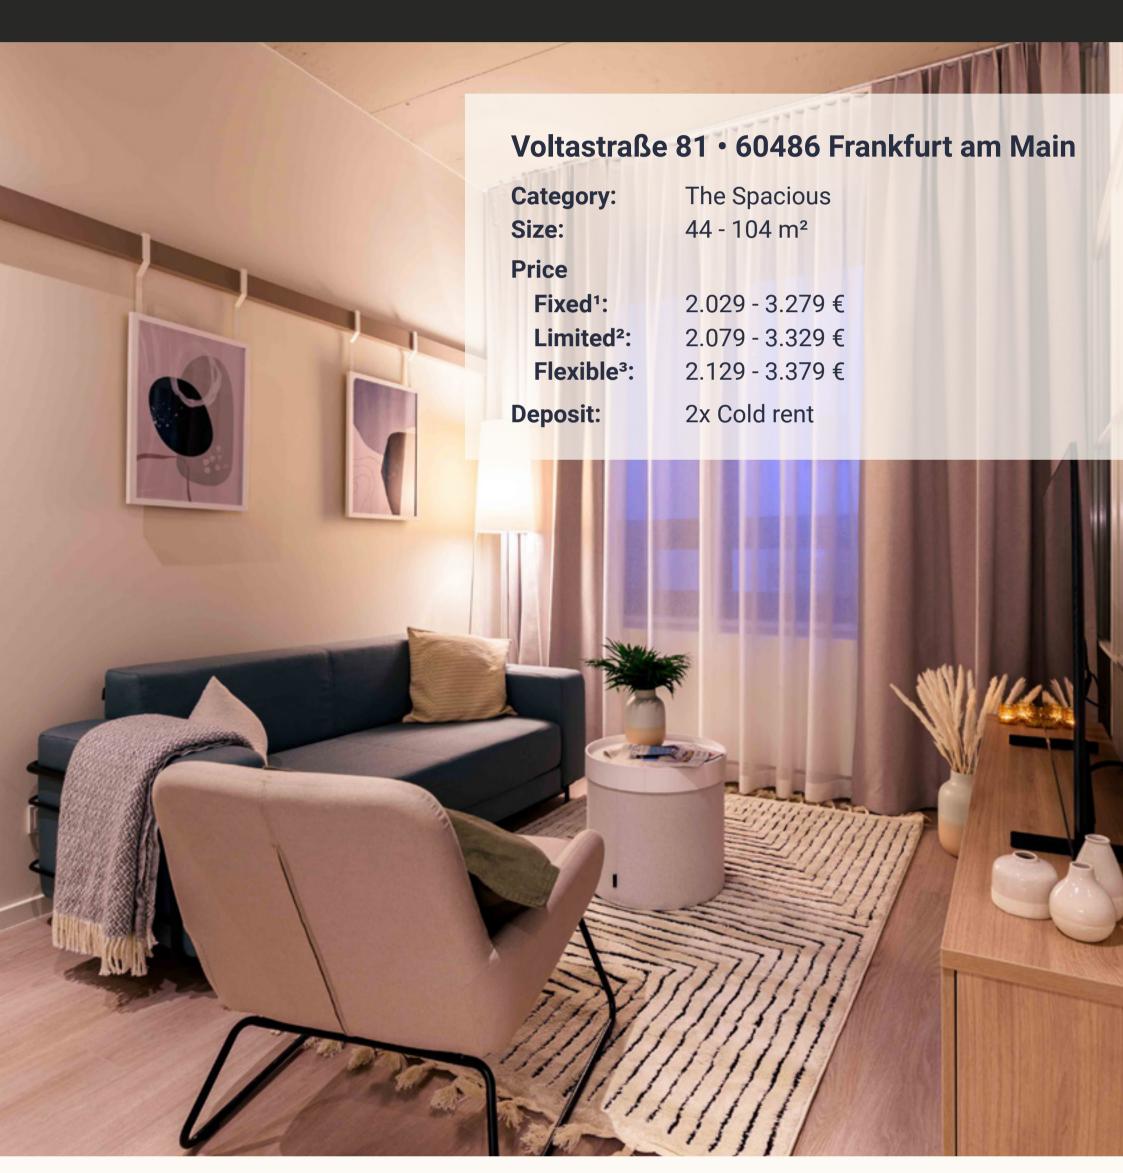

### **Upscale**

- Completely renovated former office building
- Modern standards and high quality
- Commission free
- Registration of a residence available

# PROPERTY DESCRIPTION

Reimagined living comfort! The contemporary and internationally oriented conceptual living combines living, remote working, well-being and entertainment in one of the city's most popular residential areas. Numerous community spaces such as lobby, coffee lounge, gym, communal kitchen, co-working areas and a roof terrace give the living experience a new definition. In addition, events are regularly organized exclusively for HAVENS residents: movie nights, cocktail nights and other joint activities bring neighbors into conversation, create opportunities for exchange and strengthen the HAVENS sense of community.



## ALL-ROUND APARTMENT

with generous common areas



By booking additional services, tenants customize their well-being experience individually. At the center of every apartment concept tenats find coziness and comfort.



# LAYOUT EXAMPLE

"The Spacious"







# "THE SPACIOUS"

Apartment Styles

### ZEN





## TECH





### **ARTIST**





## THE NEIGHBORHOOD

Bockenheim, Frankfurt's most populous district, remains vibrant and constantly changing. Centrally located, it scores with a variety of shopping streets such as Leipziger Straße, charming cafés and lively pubs. Cultural hotspots such as the Bockenheimer Depot and the Titania Theater give the district artistic charm. Once a student hub around the Bockenheimer Warte, the area still retains its academic roots.



HAVENS LIVING
Vol