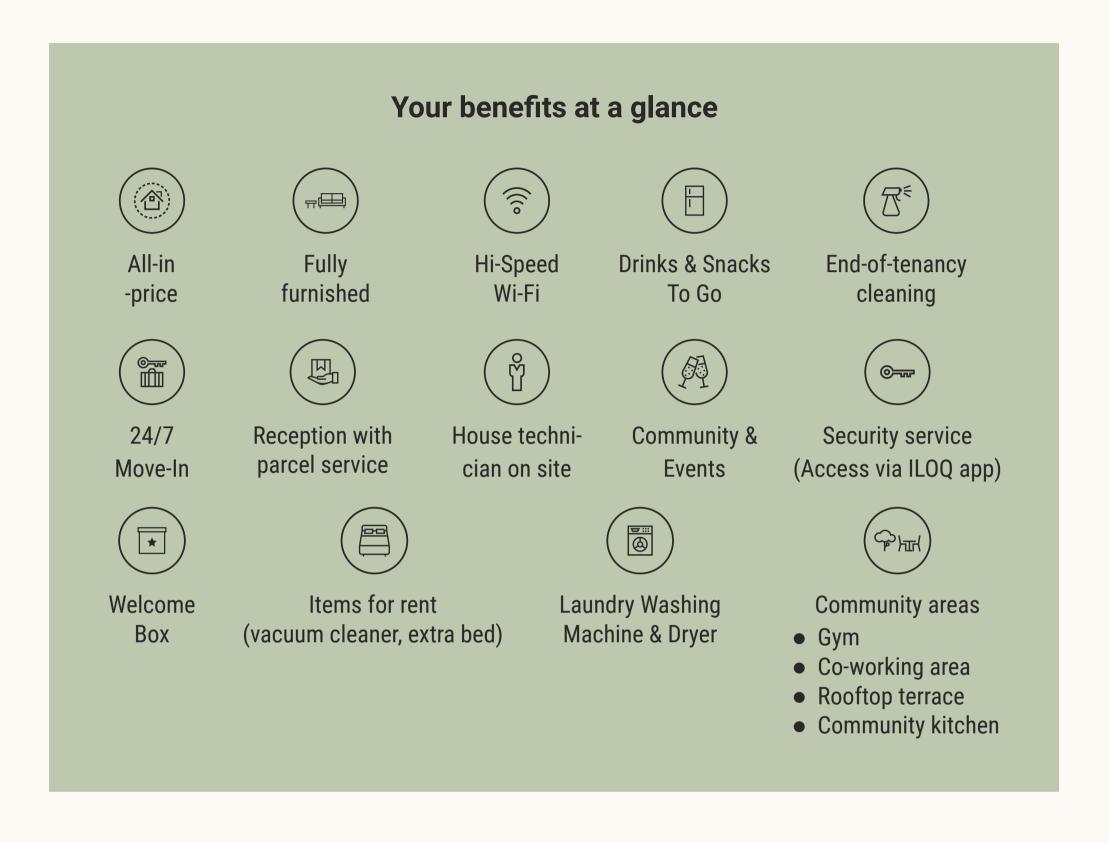

# PROPERTY DESCRIPTION

Reimagined living comfort! The contemporary and internationally oriented conceptual living combines living, remote working, well-being and entertainment in one of the city's most popular residential areas. Numerous community spaces such as lobby, coffee lounge, gym, communal kitchen, co-working areas and a roof terrace give the living experience a new definition. In addition, events are regularly organized exclusively for HAVENS residents: movie nights, cocktail nights and other joint activities bring neighbors into conversation, create opportunities for exchange and strengthen the HAVENS sense of community.

## ALL-ROUND APARTMENT

with generous common areas

By booking additional services, tenants customize their well-being experience individually. At the center of every apartment concept tenats find coziness and comfort.