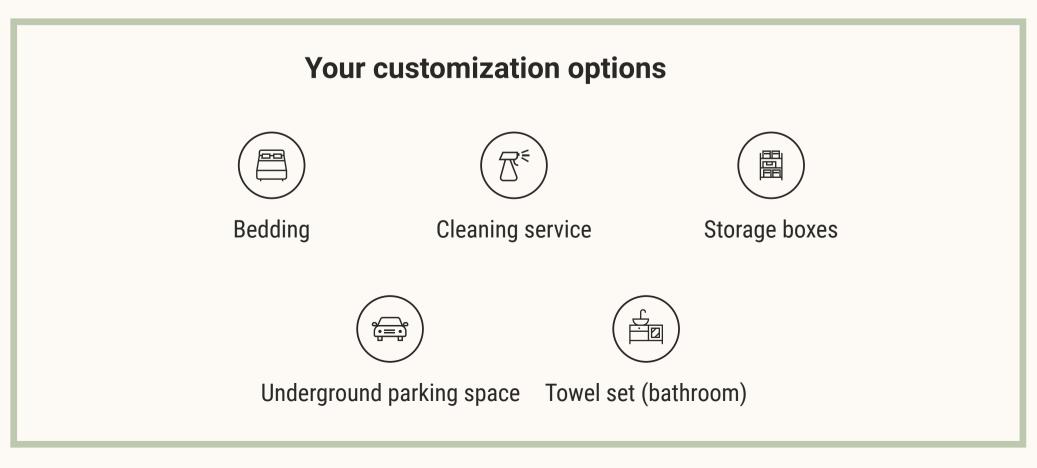

## ALL-ROUND APARTMENT

with generous common areas

By booking additional services, tenants customize their well-being experience individually. At the center of every apartment concept tenats find coziness and comfort.