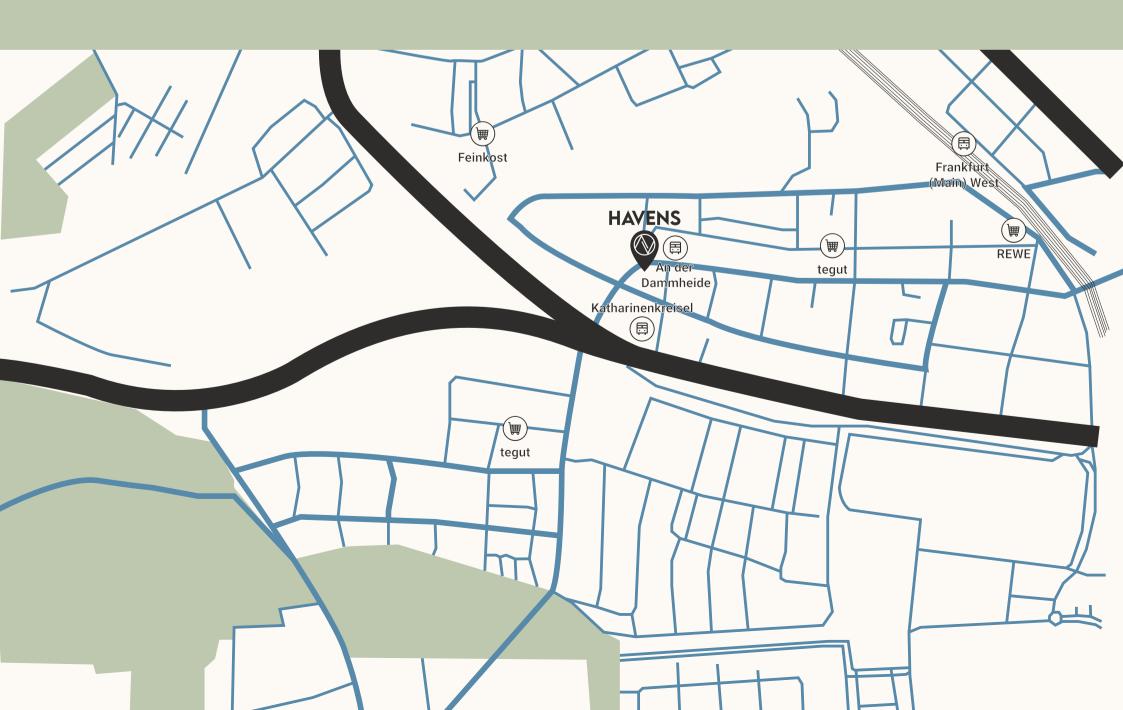

## THE NEIGHBORHOOD

Bockenheim, Frankfurt's most populous district, remains vibrant and constantly changing. Centrally located, it scores with a variety of shopping streets such as Leipziger Straße, charming cafés and lively pubs. Cultural hotspots such as the Bockenheimer Depot and the Titania Theater give the district artistic charm. Once a student hub around the Bockenheimer Warte, the area still retains its academic roots.

HAVENS LIVING
Voltastraße 81
60486 Frankfurt am Main

Rebstockpark und Bad

14 minutes drive 2,7 km

REWE
11 minutes drive 800m

Senckenbergmuseum
14 minutes drive 2,8km

An der Dammheide (Stadtbahn)

1 minutes drive 49m

Main station
15 minutes drive 3,2km

Palmengarten
17 minutes drive 4,0km

Airport
48 minutes drive 12,6km