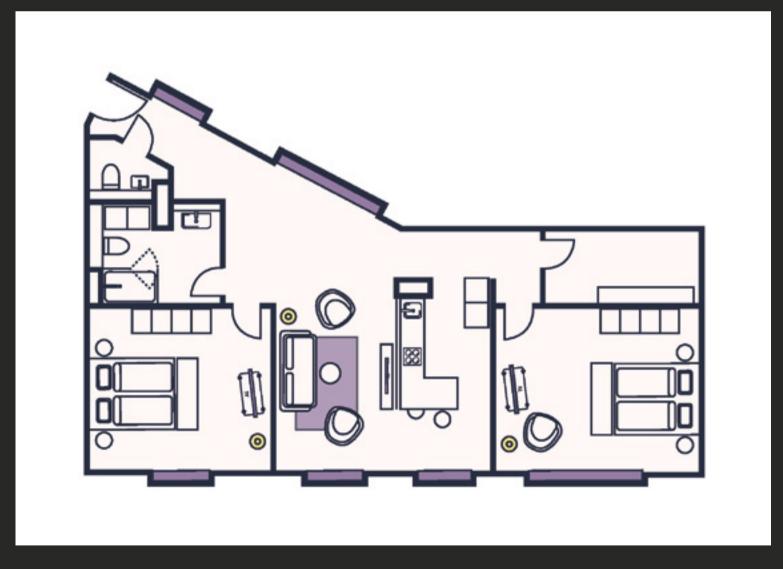

tual living combines living, remote working, well-being and entertainment in one of the city's most popular residential areas. Numerous community spaces such as lobby, coffee lounge, gym, communal kitchen, co-working areas and a roof terrace give the living experience a new definition. In addition, events are regularly organized exclusively for HAVENS residents: movie nights, cocktail nights and other joint activities bring neighbors into conversation, create opportunities for exchange and strengthen the HAVENS sense of community.



## ALL-ROUND APARTMENT

with generous common areas



By booking additional services, tenants customize their well-being experience individually. At the center of every apartment concept tenats find coziness and comfort.



# LAYOUT EXAMPLE

"The Spacious"







# "THE SPACIOUS"

Apartment Styles

### ZEN





## TECH





### **ARTIST**





## THE NEIGHBORHOOD

Bockenheim, Frankfurt's most populous district, remains vibrant and constantly changing. Centrally located, it scores with a variety of shopping streets such as Leipziger Straße, charming cafés and lively pubs. Cultural hotspots such as the Bockenheimer Depot and the Titania Theater give the district artistic charm. Once a student hub around the Bockenheimer Warte, the area still retains its academic roots.



HAVENS LIVING
Voltastraße 81
60486 Frankfurt am Main

Rebstockpark und Bad

14 minutes drive 2,7 km

REWE
11 minutes drive 800m

Senckenbergmuseum
14 minutes drive 2,8km

An der Dammheide (Stadtbahn)

1 minutes drive 49m

Main station
15 minutes drive 3,2km

Palmengarten
17 minu