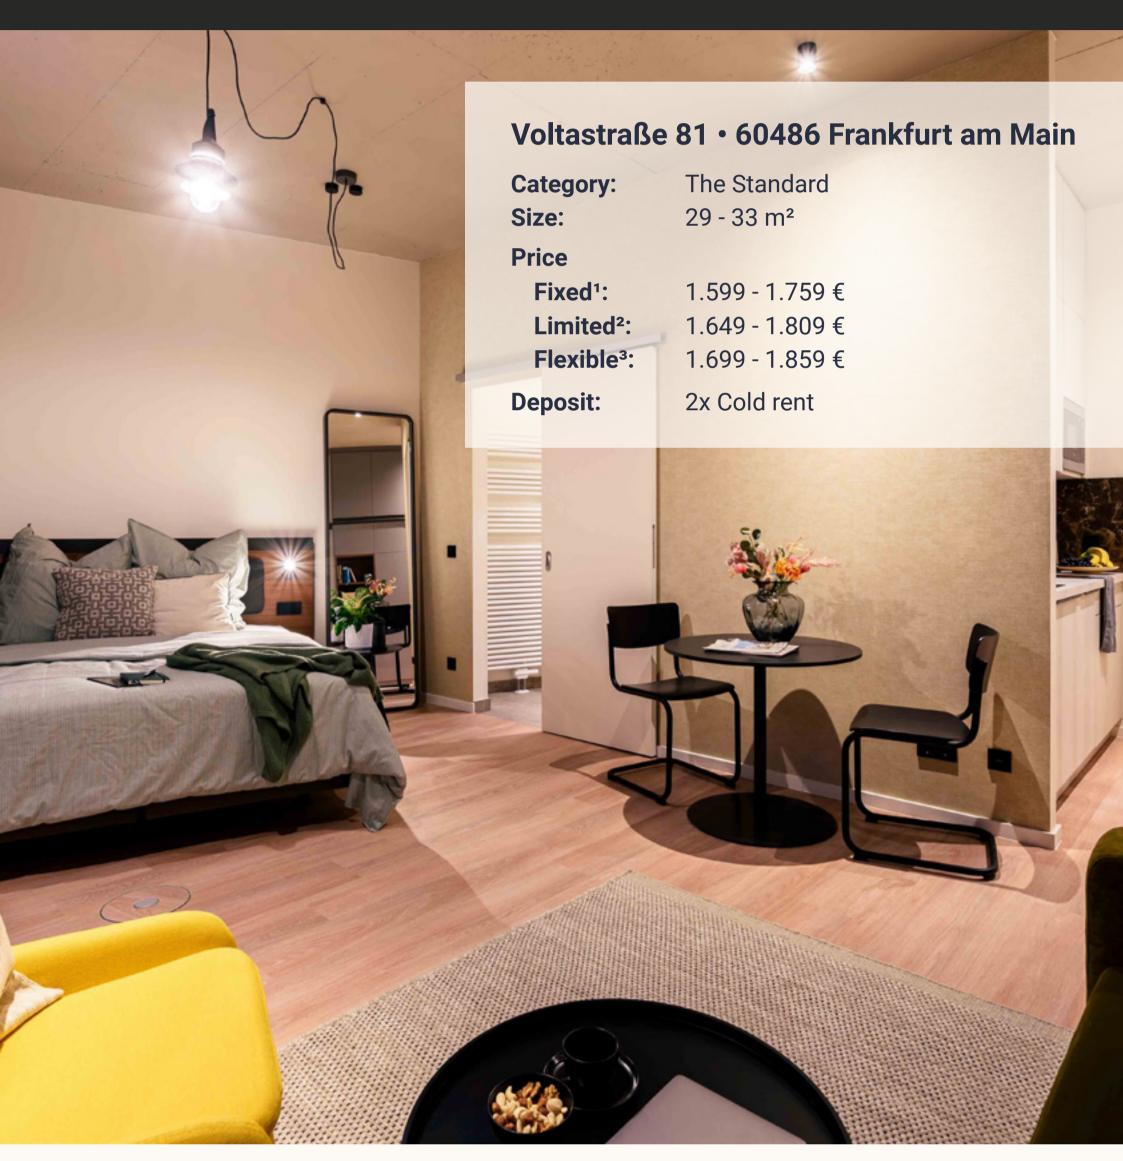

#### **Facts**

**Lease period:** 6\* - 12 months **Notice period:** 1 - 3 months

Number of persons: 1 - 2 People

Room: 1

**Elevator:** Yes

**Floor:** 1 - 7

First Occupancy: 2024

Pets: No

**Underground parking space:** Optional

\*Stay under 6 months is possible with a limited contract

### **Upscale**

- Completely renovated former office building
- Modern standards and high quality
- Commission free
- Registration of a residence available