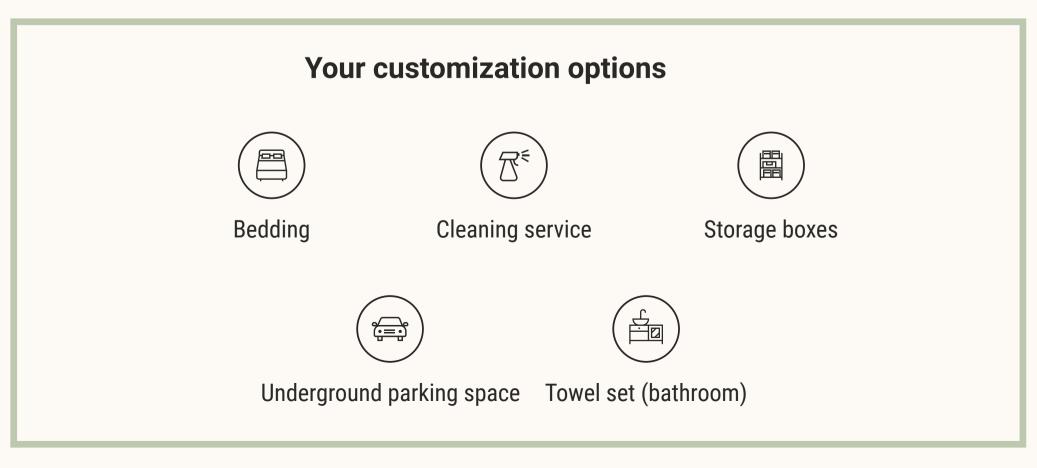

**Underground parking space:** Optional

\*Stay under 6 months is possible with a limited contract

## ALL-ROUND APARTMENT

with generous common areas

By booking additional services, tenants customize their well-being experience individually. At the center of every apartment concept tenats find coziness and comfort.