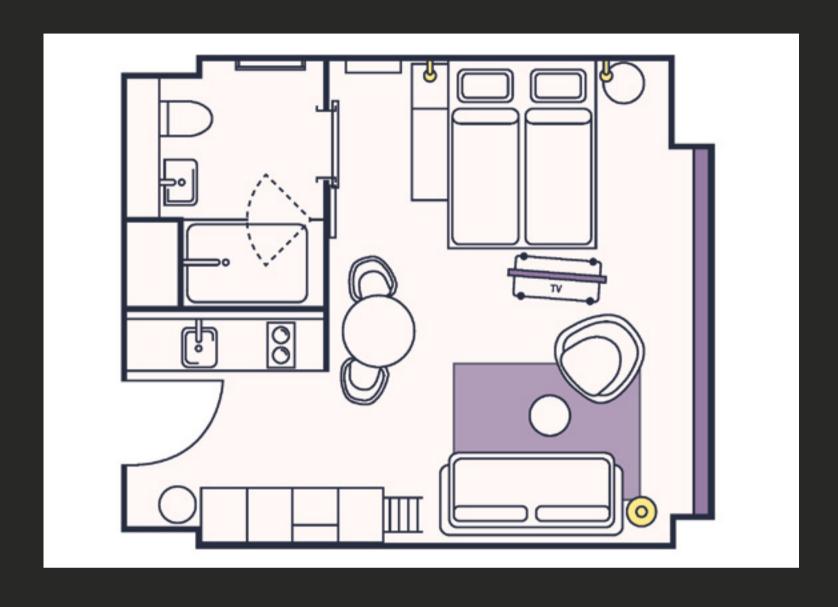

eptual living combines living, remote working, well-being and entertainment in one of the city's most popular residential areas. Numerous community spaces such as lobby, coffee lounge, gym, communal kitchen, co-working areas and a roof terrace give the living experience a new definition. In addition, events are regularly organized exclusively for HAVENS residents: movie nights, cocktail nights and other joint activities bring neighbors into conversation, create opportunities for exchange and strengthen the HAVENS sense of community.



## ALL-ROUND APARTMENT

with generous common areas



By booking additional services, tenants customize their well-being experience individually. At the center of every apartment concept tenats find coziness and comfort.



# LAYOUT EXAMPLE

"The Standard"







# "THE STANDARD"

Apartment Styles

### ZEN





## TECH





## ARTIST





## THE NEIGHBORHOOD

Bockenheim, Frankfurt's most populous district, remains vibrant and constantly changing. Centrally located, it scores with a variety of shopping streets such as Leipziger Straße, charming cafés and lively pubs. Cultural hotspots such as the Bockenheimer Depot and the Titania Theater give the district artistic charm. Once a student hub around the Bockenheimer Warte, the area still retains its academic roots.



HAVENS LIVING
Voltastraße 81
60486 Frankfurt am Main

Rebstockpark und Bad
14 minutes drive 2,7 km

REWE
11 minutes drive 800m

Senckenbergmuseum
14 minutes drive 2,8km

An der Dammheide (Stadtbahn)

1 minutes drive 49m

Main station
15 minutes drive 3,2km

Palmengarten
17 minutes