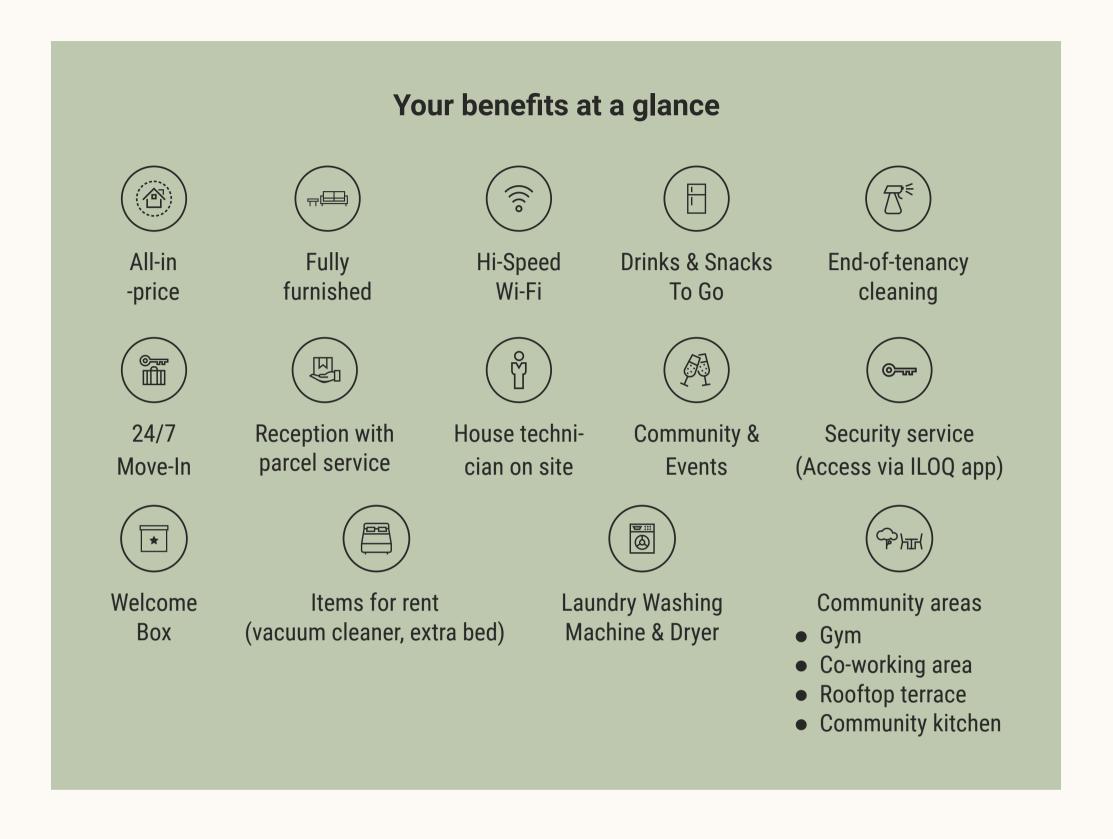

# PROPERTY DESCRIPTION

Reimagined living comfort! The contemporary and internationally oriented conceptual living combines living, remote working, well-being and entertainment in one of the city's most popular residential areas. Numerous community spaces such as lobby, coffee lounge, gym, communal kitchen, co-working areas and a roof terrace give the living experience a new definition. In addition, events are regularly organized exclusively for HAVENS residents: movie nights, cocktail nights and other joint activities bring neighbors into conversation, create opportunities for exchange and strengthen the HAVENS sense of community.

## ALL-ROUND APARTMENT

with generous common areas

By booking additional services, tenants customize their well-being experience individually. At the center of every apartment concept tenats find coziness and comfort.