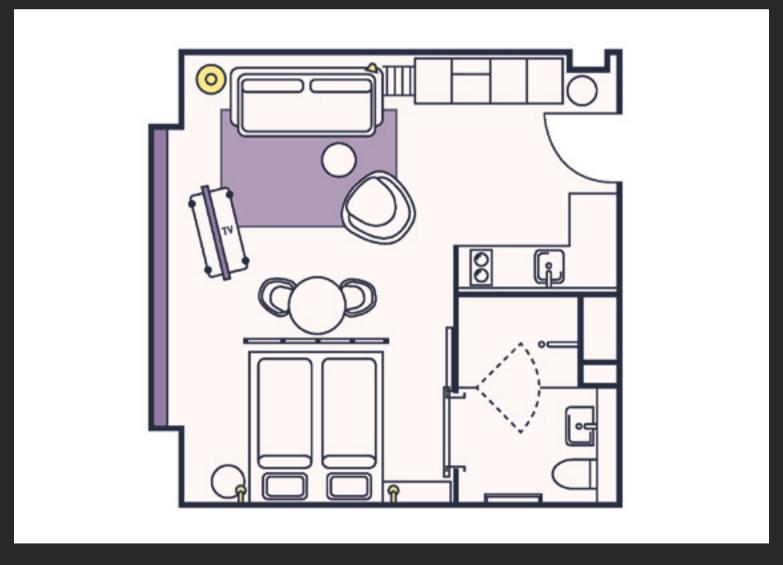

tual living combines living, remote working, well-being and entertainment in one of the city's most popular residential areas. Numerous community spaces such as lobby, coffee lounge, gym, communal kitchen, co-working areas and a roof terrace give the living experience a new definition. In addition, events are regularly organized exclusively for HAVENS residents: movie nights, cocktail nights and other joint activities bring neighbors into conversation, create opportunities for exchange and strengthen the HAVENS sense of community.



## ALL-ROUND APARTMENT

with generous common areas



By booking additional services, tenants customize their well-being experience individually. At the center of every apartment concept tenats find coziness and comfort.



# LAYOUT EXAMPLE

"The Standard"







# "THE STANDARD"

Apartment Styles

### ZEN





## TECH





## ARTIST





## THE NEIGHBORHOOD

Bockenheim, Frankfurt's most populous district, remains vibrant and constantly changing. Centrally located, it scores with a variety of shopping streets such as Leipziger Straße, charming cafés and lively pubs. Cultural hotspots such as the Bockenheimer Depot and the Titania Theater give the district artistic charm. Once a student hub around the Bockenheimer Warte, the area still retains its academic roots.



HAVENS LIVING
Voltastraße 81
60486 Frankfurt am Main

Rebstockpark und Bad
14 minutes drive 2,7 km

REWE
11 minutes drive 800m

Senckenbergmuseum
14 minutes drive 2,8km

An der Dammheide (Stadtbahn)

1 minutes drive 49m

Main station
15 minutes drive 3,2km

Palmengarten
17 minutes dr