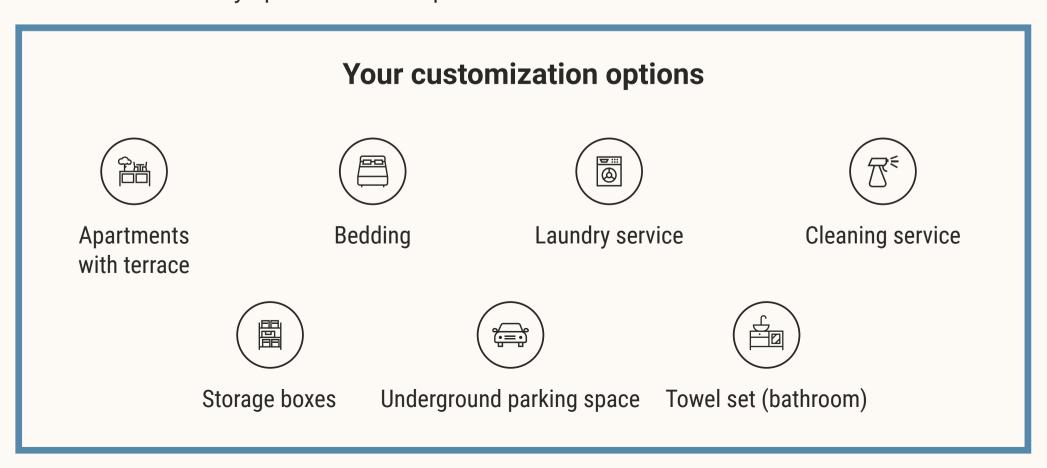

**Underground parking space:** Optional

### ALL-ROUND APARTMENT

with generous common areas

By booking additional services, tenants customize their well-being experience individually. At the center of every apartment concept tenats find coziness and comfort.