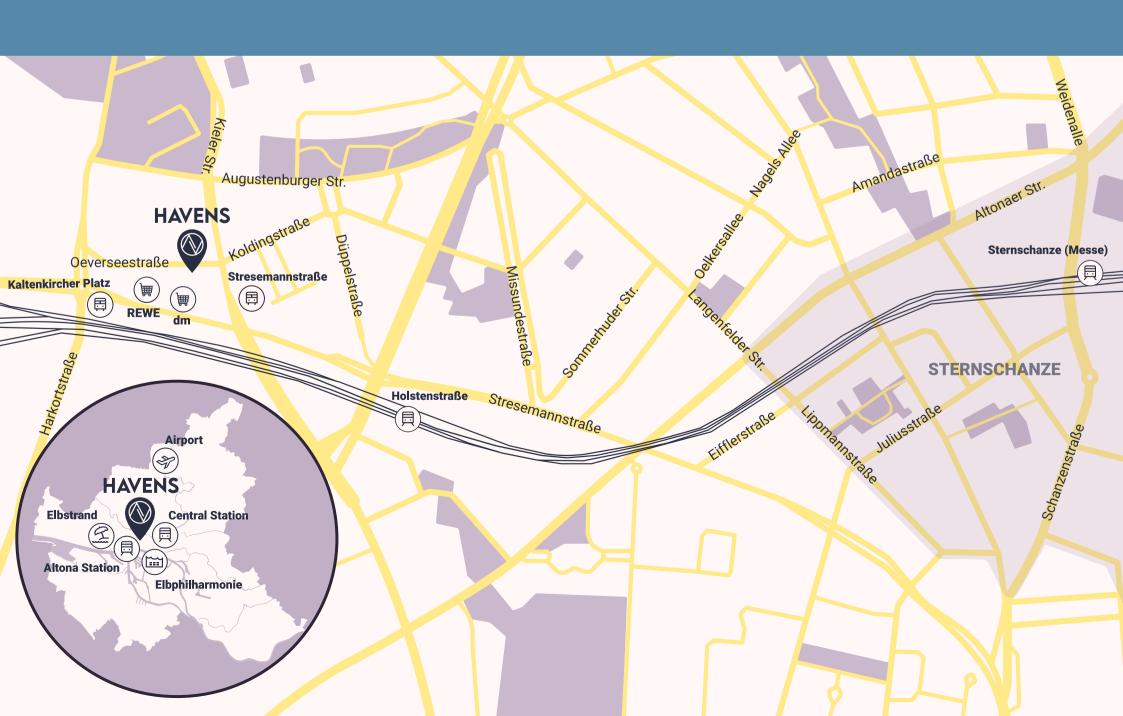

### THE NEIGHBORHOOD

Culture, dining, leisure: Altona is one of the most attractive and multifaceted residential areas in Hamburg. Whether on the Altona Balcony with a view of the Elbe River or walking along the harbor - Altona feels like a vacation. After work, cafés and restaurants as well as numerous cultural and leisure facilities attract people to the lively and open-minded neighborhood.

HAVENS LIVING Oeverseestraße 7 22796 Hamburg

Elbstrand 15 minutes drive 4,7 km

Supermarket & pharmacy in the house

Hafencity 15 minutes drive 5,5km

Holstenstraße (S-bahn) 5 minutes walk 400m

Main Station
13 minutes drive 5km

Sternschanze
5 minutes drive 4,6km

Airport 25 minutes drive 10,4km