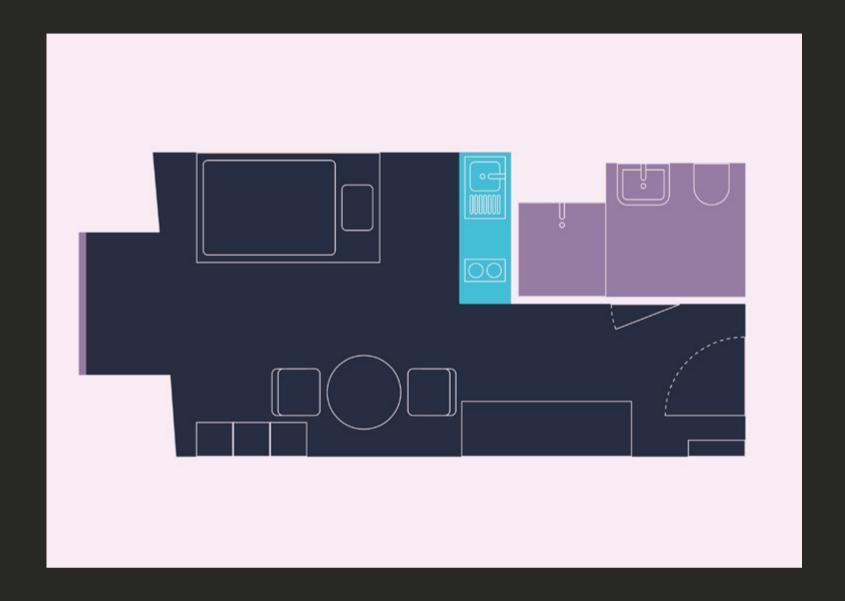

# LAYOUT EXAMPLE

"The Cozy"

### ALL-ROUND APARTMENT

with generous common areas

By booking additional services, tenants customize their well-being experience individually. At the center of every apartment concept tenats find coziness and comfort.