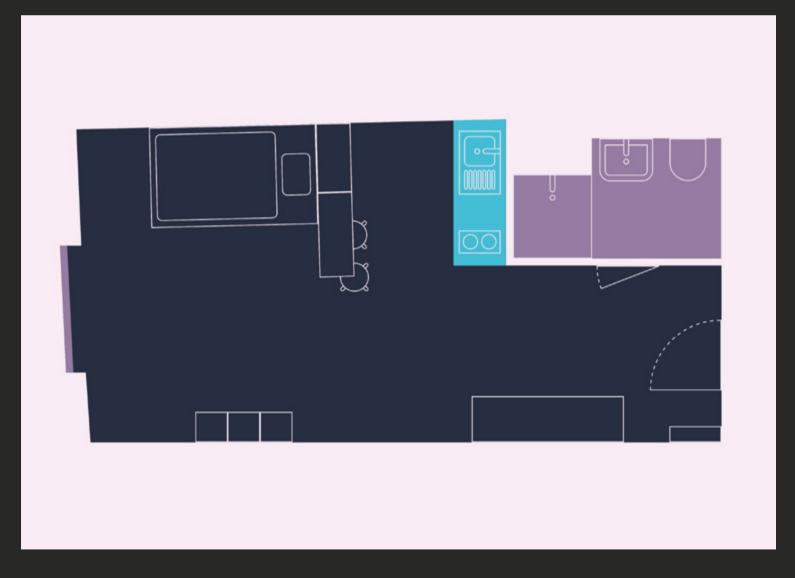

# LAYOUT EXAMPLE

"The Cozy"

### ALL-ROUND APARTMENT

with generous common areas

By booking additional services, tenants customize their well-being experience individually. At the center of every apartment concept tenats find coziness and comfort.