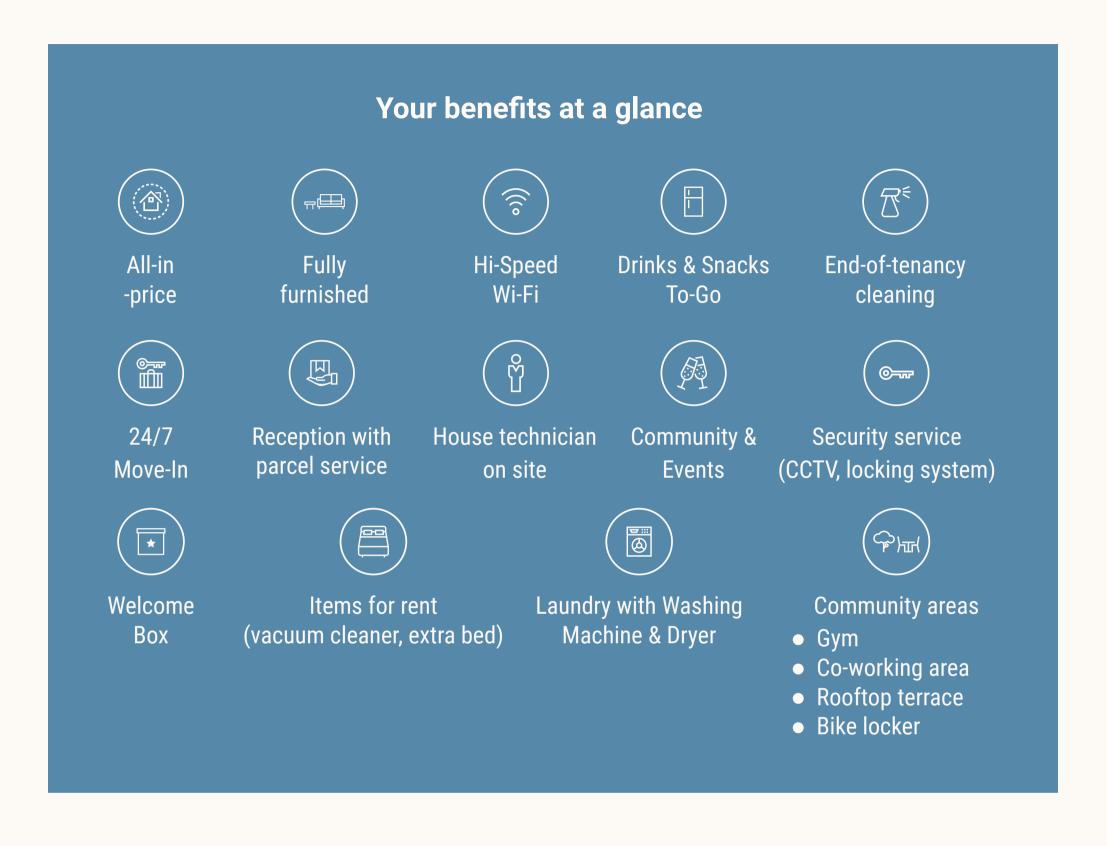

## PROPERTY DESCRIPTION

Newly conceptualized living comfort! Contemporary and internationally focused concept living that combines remote working, living, wellness and entertainment in one of the city's most popular neighborhoods. Multiple community spaces such as lobby, coffee lounge, gym, community kitchen, library, co-working areas, a rooftop terrace and neighborhood-situated supermarket, give a new definition to the living experience. In addition, events are regularly held exclusively for HAVENS residents: Movie nights, cocktail evenings and other joint activities that get neighbors talking, create opportunities for exchange and strengthen the HAVENS sense of community.

### ALL-ROUND APARTMENT

with generous common areas

By booking additional services, tenants customize their well-being experience individually. At the center of every apartment concept tenats find coziness and comfort.