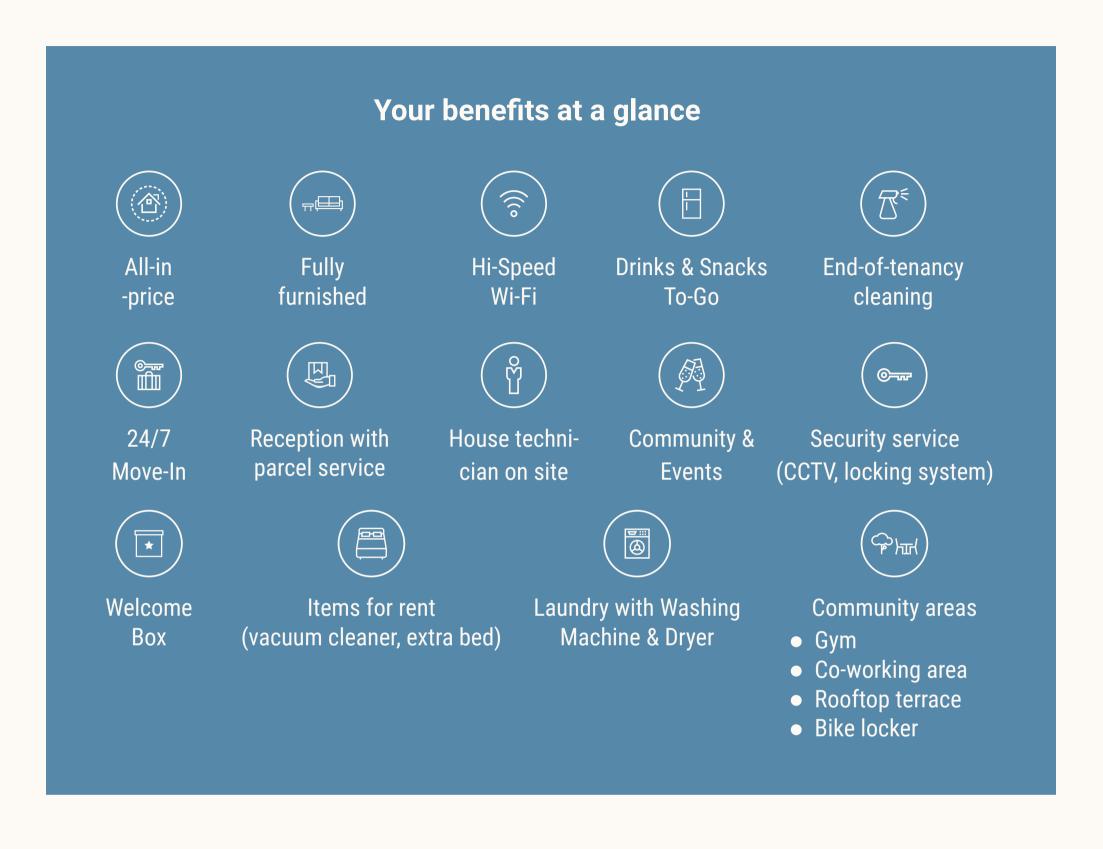

## PROPERTY DESCRIPTION

Newly conceptualized living comfort! Contemporary and internationally focused concept living that combines remote working, living, wellness and entertainment in one of the city's most popular neighborhoods. Multiple community spaces such as lobby, coffee lounge, gym, community kitchen, library, co-working areas, a rooftop terrace and neighborhood-situated supermarket, give a new definition to the living experience. In addition, events are regularly held exclusively for HAVENS residents: Movie nights, cocktail evenings and other joint activities that get neighbors talking, create opportunities for exchange and strengthen the HAVENS sense of community.

### ALL-ROUND APARTMENT

with generous common areas

By booking additional services, tenants customize their well-being experience individually. At the center of every apartment concept tenats find coziness and comfort.