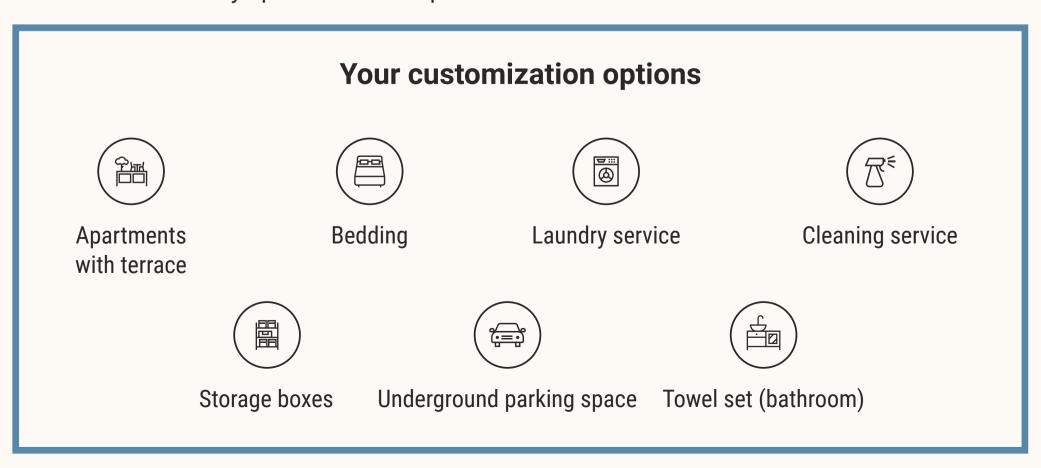

### ALL-ROUND APARTMENT

with generous common areas

By booking additional services, tenants customize their well-being experience individually. At the center of every apartment concept tenats find coziness and comfort.