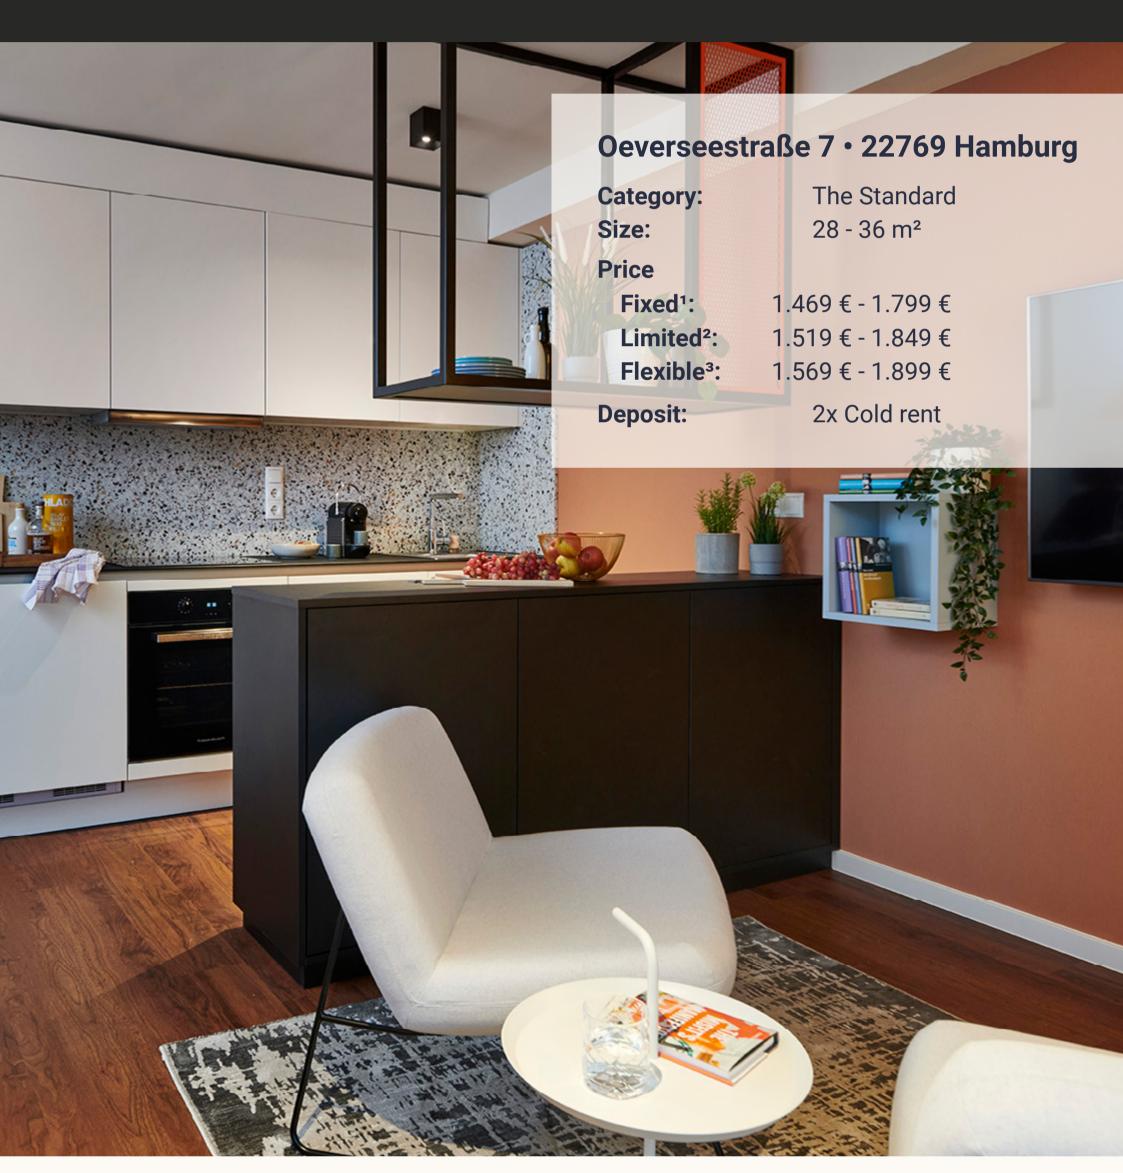

#### **Facts**

Lease period:6 - 12 monthsNotice period:1 - 3 monthsNumber of persons:1 - 2 persons

Room: 1

**Elevator:** Yes

**Floor:** 1 - 8

First Occupancy: 2021

Pets: Yes

**Underground parking space:** Optional

**Fully and partly furnished apartments**: Yes **Barrier-free access**: Yes