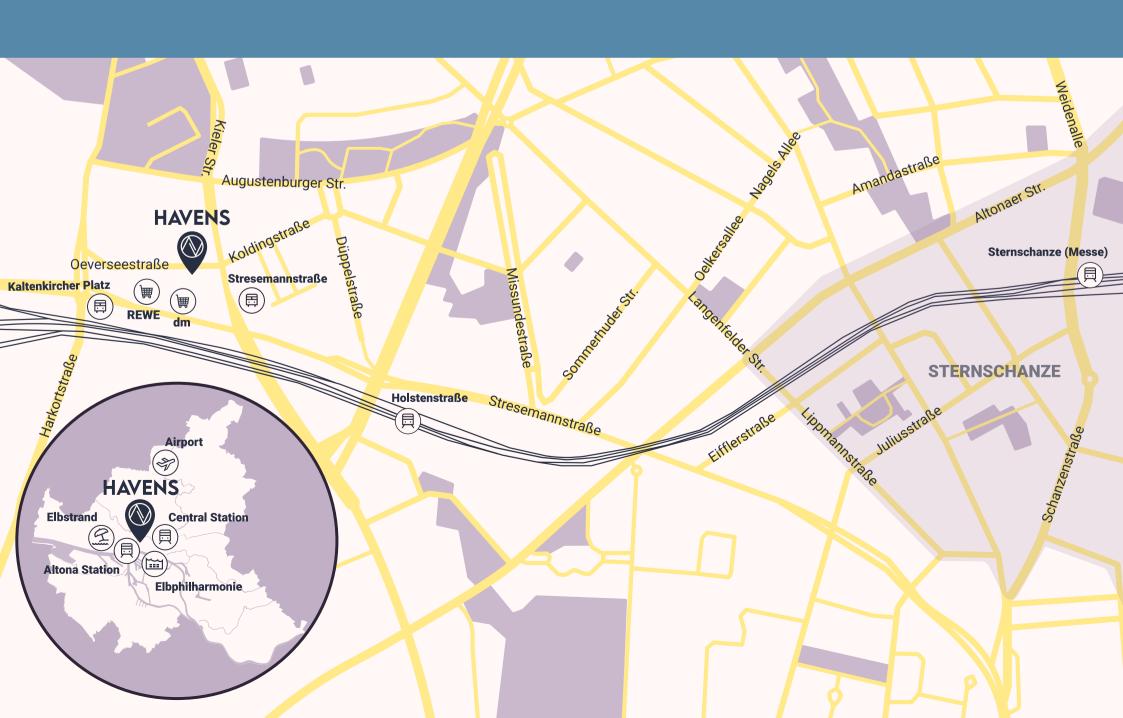

### THE NEIGHBORHOOD

Culture, dining, leisure: Altona is one of the most attractive and multifaceted residential areas in Hamburg. Whether on the Altona Balcony with a view of the Elbe River or walking along the harbor - Altona feels like a vacation. After work, cafés and restaurants as well as numerous cultural and leisure facilities attract people to the lively and open-minded neighborhood.

HAVENS LIVING Oeverseestraße 7 22796 Hamburg

Elbstrand 15 minutes drive 4,7 km

Supermarket & pharmacy in the house

Hafencity 15 minutes drive 5,5km

Holstenstraße (S-bahn) 5 minutes walk 400m

Main Station
13 minutes drive 5km

Sternschanze
5 minutes drive 4,6km

Airport 25 minutes drive 10,4km