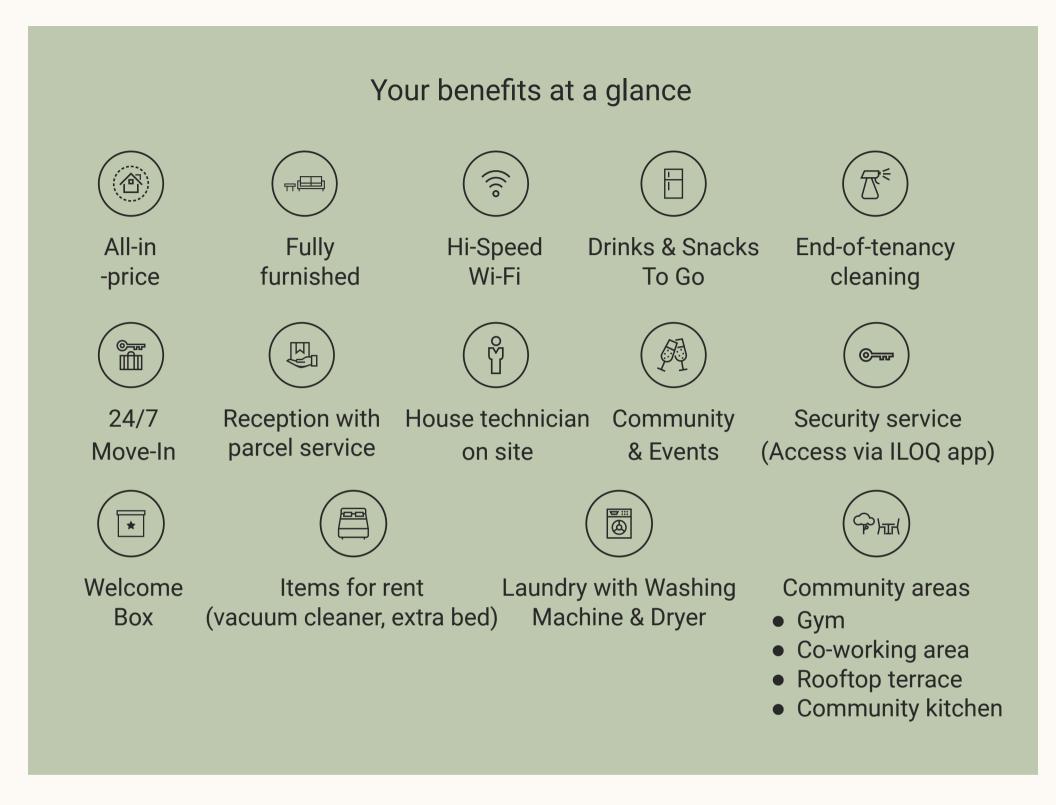

# EVERYTHING YOU NEED

### in your apartment and beyond

With optional add-ons, you can shape your home to suit your lifestyle. Our apartment concept is all about feeling good and settling in with ease.