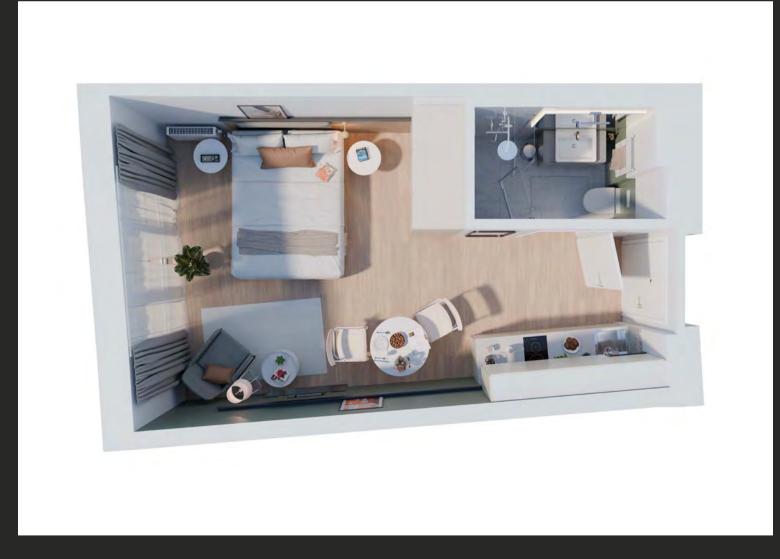

ay from home fully furnished, move-in ready, and hassle-free.

Our thoughtfully designed concept brings together stylish living in a central location, relaxed remote working, and effortless connection with like-minded people. Over coffee in the lounge, cooking together in the shared kitchen, during a workout at the gym, or while enjoying the view from the rooftop terrace - it's easy to feel part of something here. What begins as a temporary stay quickly starts to feel like home.



**1** Fixed term, no termination option

2 Cancellation period 3 months

# EVERYTHING YOU NEED

### in your apartment and beyond



With optional add-ons, you can shape your home to suit your lifestyle. Our apartment concept is all about feeling good and settling in with ease.



## LAYOUT EXAMPLE "The Cozy"









### Apartment Styles

## ZEN





## TECH





## ARTIST





# THE NEIGHBORHOOD

Charlottenburg - A historic neighborhood in Berlin's west

Centrally located, Charlottenburg impresses with grand boulevards like Kurfürstendamm, elegant boutiques, and a diverse culinary scene around Kantstraße – from cozy cafés to trendy bars. Cultural landmarks such as the Deutsche Oper, Charlottenburg Palace, and the Schiller Theater add to the district's distinctive charm. To this day, Charlottenburg blends heritage with urban flair – timeless, yet never outdated.



HAVENS LIVING Warburgzeile 3 10587 Berlin





朣

Warburgzeile (Bus) 3 minutes by foot 170m



Zoologischer Garten (Bus, S-Bahn, U-Bahn, Bahn) 8 minutes drive 2,8km Schloss Charlottenburg
3 minutes drive 1,1km

Tiergarten
9 minutes dri