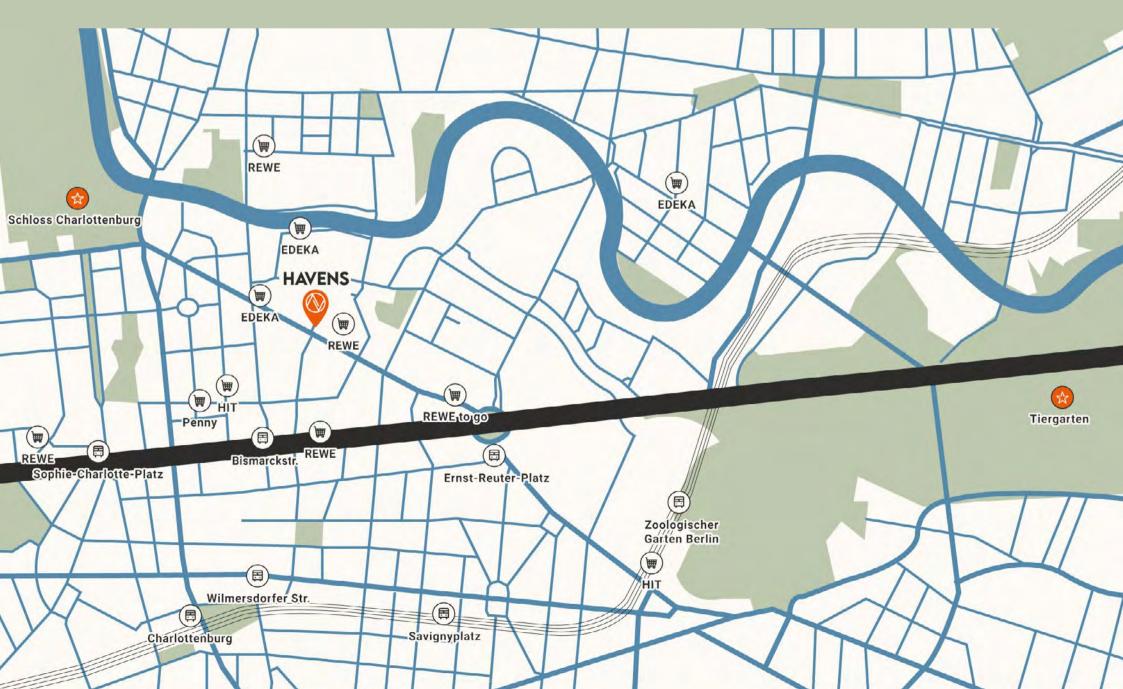

HAVENS LIVING Warburgzeile 3 10587 Berlin

朣

Warburgzeile (Bus) 3 minutes by foot 170m

Zoologischer Garten (Bus, S-Bahn, U-Bahn, Bahn) 8 minutes drive 2,8km Schloss Charlottenburg
3 minutes drive 1,1km

Tiergarten
9 minutes drive 3,6km

Main Station 16 minutes drive 5,6km

Airport Berlin Brandenburg 32 minutes drive 31,2km

Warburgzeile 3 • 10587 Berlin havens-living.com

----