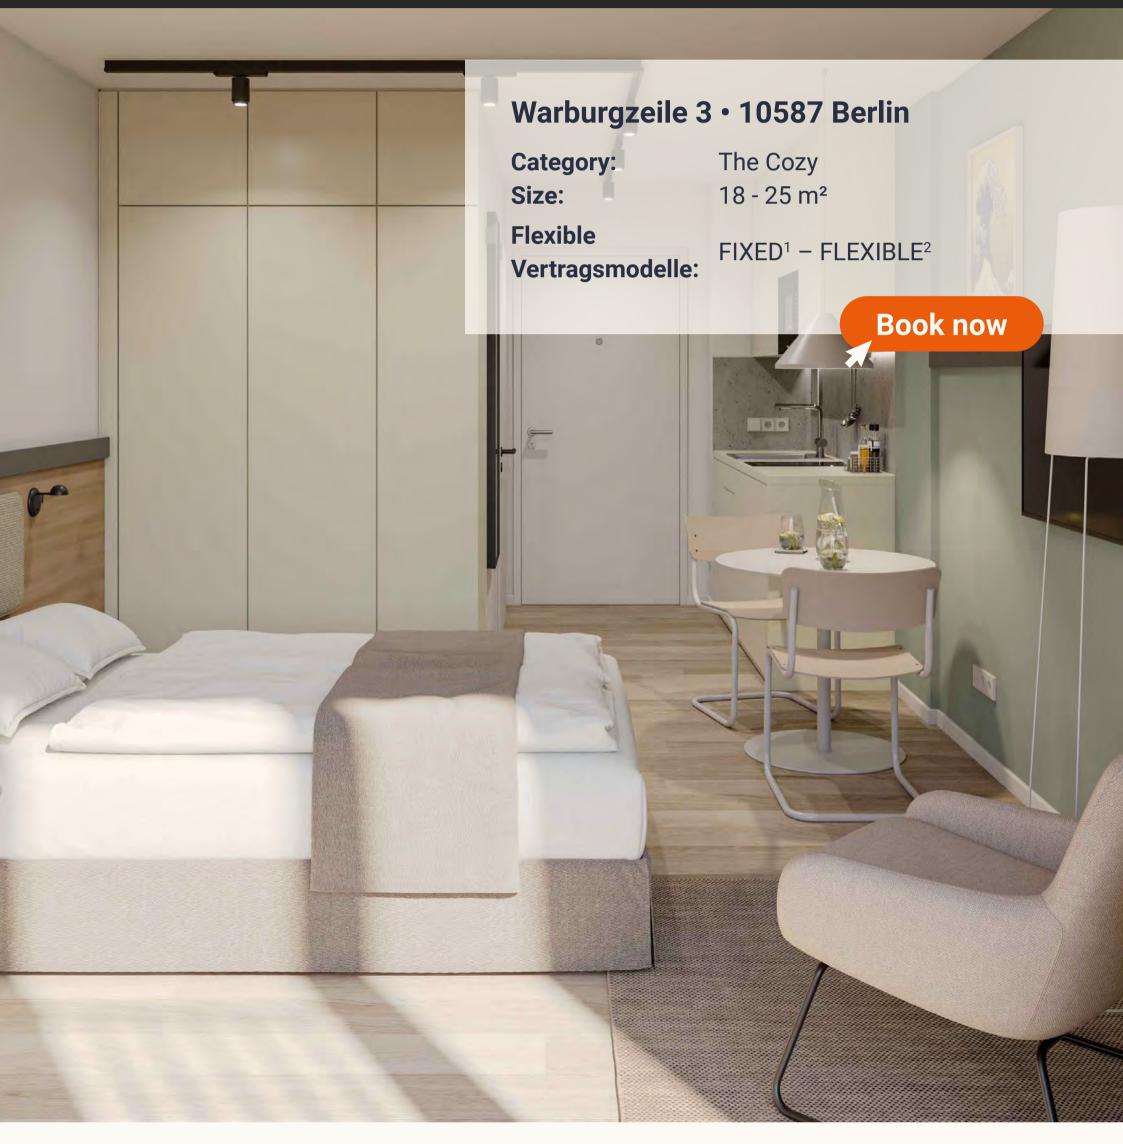

## LAYOUT EXAMPLE "The Cozy"

#### Facts

| Lease period:      | 3 - 12 months |
|--------------------|---------------|
| Notice period:     | 3 months      |
| Number of persons: | 1 person      |
| Room:              | 1             |
| Elevator:          | Yes           |
| Floor:             | 1 - 5         |
| First Occupancy:   | 2025          |
| Pets:              | No            |